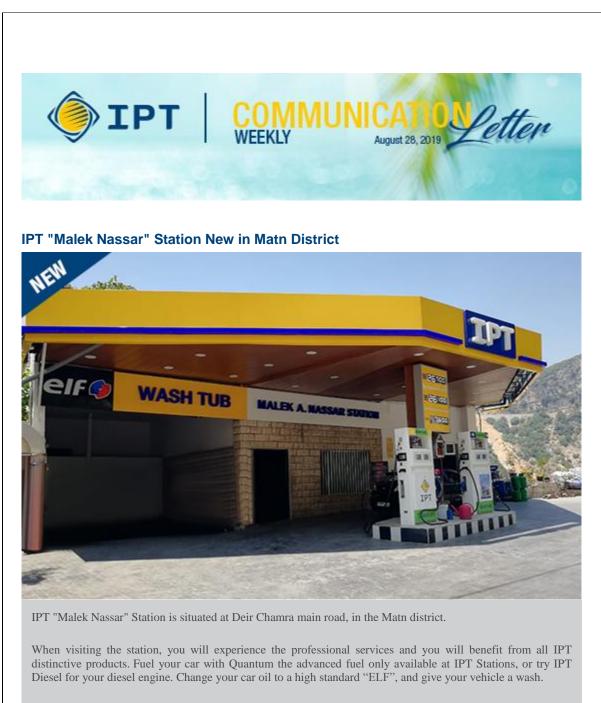

At IPT "Malek Nassar" Station, you don't have to pay cash money, just pay with your IPT Prepaid Fuel Card, IPT GoGas or IPT Gift Card, save time and accumulate points to redeem them with free products and services.